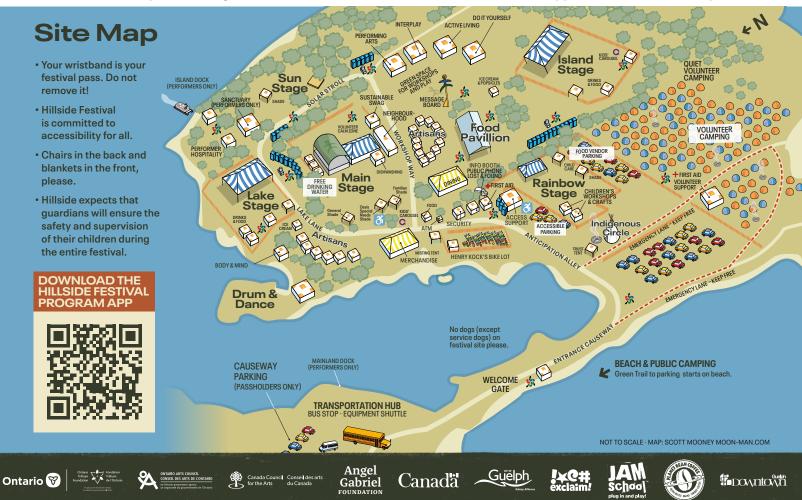

| 9:05 PM<br>EXCLAIM! PRESENTS<br>DEBBY FRIDAY                                          | 9:05 PM<br><b>Zoon</b>                                                                                      | KEY<br>Main<br>Performance                                                    |
| 10 PM   | Bedouin<br>Soundclash                                                                                  | 10:10 PM<br>EXCLAIM! AND POP MONTREAL CO-PRESENT<br>Bibi Club                         | 10:10 PM<br>Ariel Posen                                                                                     | SESSION (performer jam, formerly called Workshop)                             |

Schedules are subject to change without notice. See hillsidefestival.ca, the Hillside app, or the Info Booth for updates.



|       |                                                                                                                                                                                                                                                                                   | ERFORMANCES                                                                             | SATURDAY, JULY 2                                                                                   | 9                                                                                                                |       |  |
|-------|------------------------------------------------------------------------------------------------------------------------------------------------------------------------------------------